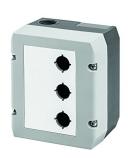

## Insulated plastic enclosure, 3 mounting holes

| General Data               |            |
|----------------------------|------------|
| Type reference             | DIRL3V-R16 |
| Description                | Enclosure  |
| Approvals                  | CE, UKCA   |
| Max. storage temperature   | -40°C 70°C |
| Max. operating temperature | -25°C 60°C |
| Material                   | PA6        |

## Note

Insulated Plastic Enclosure with anodised aluminium front plate (engraving, printing or laser marking on request) Picture may be different from original

Colour of bottom: dark-grey Colour of cover: light-grey