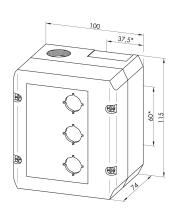

| Technical data                       |               |
|--------------------------------------|---------------|
| Mounting aperture                    | 16 mm         |
| Number of mounting holes             | 3             |
| Cable entry                          | M20 x 1.5     |
| Mounting depth                       | 69 mm         |
| Weight                               | арргох. 266 g |
| Tightening torque (enclosure screws) | 2.0 Nm        |