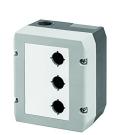

## Insulated plastic enclosure, 3 mounting holes

| General Data               |            |
|----------------------------|------------|
| Type reference             | DIRL3V-R16 |
| Description                | Enclosure  |
| Approvals                  | CE, UKCA   |
| Max. storage temperature   | -40°C 70°C |
| Max. operating temperature | -25°C 60°C |
| Material                   | PA6        |

| Technical data                       |               |
|--------------------------------------|---------------|
| Mounting aperture                    | 16 mm         |
| Number of mounting holes             | 3             |
| Cable entry                          | M20 x 1.5     |
| Mounting depth                       | 69 mm         |
| Weight                               | арргох. 266 g |
| Tightening torque (enclosure screws) | 2.0 Nm        |

## Note

Insulated Plastic Enclosure with anodised aluminium front plate (engraving, printing or laser marking on request) Picture may be different from original

Colour of bottom: dark-grey Colour of cover: light-grey